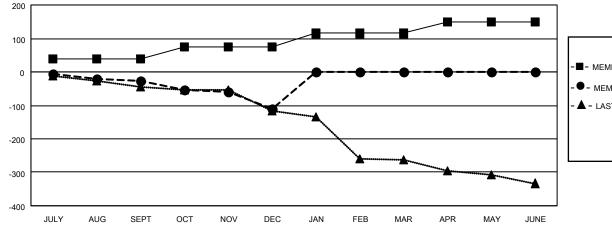

| Members               |    |            |                         |                           |  |  |
|-----------------------|----|------------|-------------------------|---------------------------|--|--|
| RESULTS FOR 2021-2022 |    |            |                         |                           |  |  |
| QUARTER               |    | GROWTH NET | MEMBER GROWTH<br>ACTUAL | DROPPED<br>MEMBERS ACTUAL |  |  |
| JULY/AUG/SE           | ₽T | 40         | 57                      | (including transfers) 83  |  |  |
| OCT/NOV/DE            | С  | 35         | 74                      | 130                       |  |  |
| JAN/FEB/MAR           |    | 40         | 0                       | 0                         |  |  |
| APR/MAY/JUI           | NE | 35         | 0                       | 0                         |  |  |

## GOALS AND ACTUAL MEMBERS CUMULATIVE

| ■- | <b>MEMBER</b> | <b>GROWTH</b> | NET | <b>GOAL</b> |
|----|---------------|---------------|-----|-------------|

- MEMBER GROWTH ACTUAL

- LAST YEAR MEMBERSHIP ACTUAL