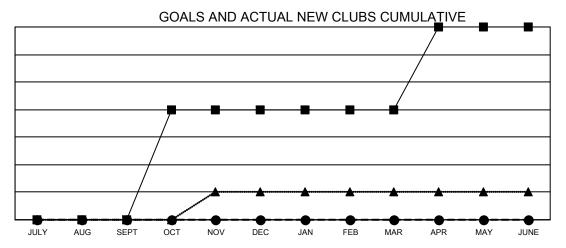

## GAT MONTHLY MEMBERSHIP PROGRESS REPORT

Multiple District 8

LOCATION: LOUISIANA

Results as of: 12/31/2021

| Clubs                 |               |           |               |  |  |  |
|-----------------------|---------------|-----------|---------------|--|--|--|
| RESULTS FOR 2021-2022 |               |           |               |  |  |  |
| QUARTER               | NEW CLUB GOAL | NEW CLUBS | DROPPED CLUBS |  |  |  |
| JULY/AUG/SEPT         | 0             | 0         | 2             |  |  |  |
| OCT/NOV/DEC           | 4             | 0         | 4             |  |  |  |
| JAN/FEB/MAR           | 0             | 0         | 0             |  |  |  |
| APR/MAY/JUNE          | 3             | 0         | 0             |  |  |  |

- CURRENT YEAR GOALS FOR NEW CLUBS

- ■ - CURRENT YEAR ACTUAL NEW CLUBS

- ▲ - LAST YEAR ACTUAL NEW CLUBS